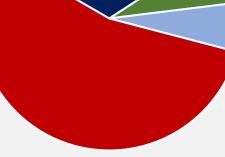

## SHAREHOLDER INFORMATION AS OF 31 MARCH 2025

| Ticker                  | GBK (Boursa Kuwait) |
|-------------------------|---------------------|
| ISIN                    | KW0EQ0100028        |
| Number of Shares Issued | 3,802,502,099       |