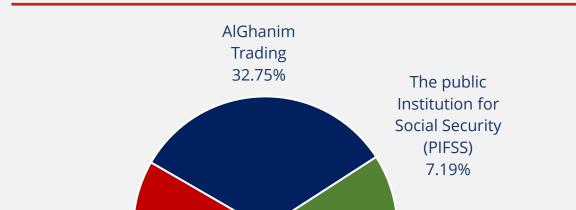

## SHAREHOLDER INFORMATION AS OF 31 MARCH 2025

| Ticker                  | GBK (Boursa Kuwait) |
|-------------------------|---------------------|
| ISIN                    | KW0EQ0100028        |
| Number of Shares Issued | 3,802,502,099       |