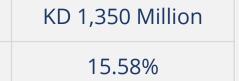

## SHAREHOLDER INFORMATION AS OF 31 MARCH 2025

| Ticker                  | GBK (Boursa Kuwait) |
|-------------------------|---------------------|
| ISIN                    | KW0EQ0100028        |
| Number of Shares Issued | 3,802,502,099       |