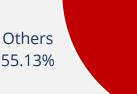

## SHAREHOLDER INFORMATION AS OF 31 DECEMBER 2022

| Ticker                  | GBK (Boursa Kuwait) |
|-------------------------|---------------------|
| ISIN                    | KW0EQ0100028        |
| Number of Shares Issued | 3,200,534,293       |

| Market Cap        | KD 1,005 Million |
|-------------------|------------------|
| Foreign Investors | 17.24%           |