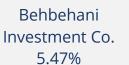

## SHAREHOLDER INFORMATION AS OF 31 DECEMBER 2022

| Ticker                  | GBK (Boursa Kuwait) |
|-------------------------|---------------------|
| ISIN                    | KW0EQ0100028        |
| Number of Shares Issued | 3,200,534,293       |

| Market Cap        | KD 1,005 Million |
|-------------------|------------------|
| Foreign Investors | 17.24%           |