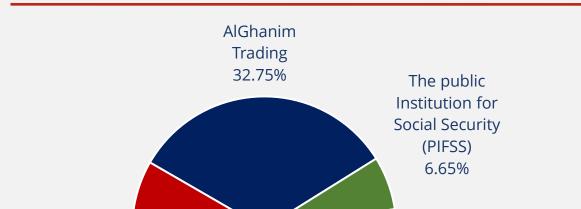

## SHAREHOLDER INFORMATION AS OF 31 DECEMBER 2022

| Ticker                  | GBK (Boursa Kuwait) |
|-------------------------|---------------------|
| ISIN                    | KW0EQ0100028        |
| Number of Shares Issued | 3,200,534,293       |

| Market Cap        | KD 1,005 Million |
|-------------------|------------------|
| Foreign Investors | 17.24%           |